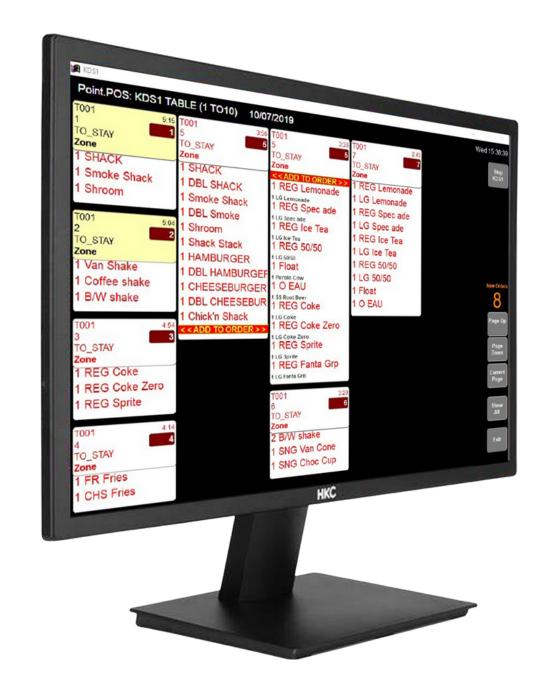

## KITCHEN DISPLAY SYSTEM (KDS)

Equip the industry's most durable all-in-one Kitchen Display System (KDS)

Replace paper tickets and kitchen printers with this digital viewer

Replace handwritten, or verbal tickets and reduce human error

Integrate into POS for seamless flow and accurate reporting

Monitor time needed to prepare and finish an order for better order estimation time

Tracking kitchen ticket time to improve turnaround

Allows for better focus on completing orders, first in first complete

Color-coded orders for identification, improve overall customer dining experience with accuracy

Long term saving cost with no chits needed, lower variable costs

+65 6100 6300 www.epoint.com.sg sales@epointpos.com